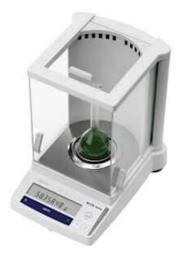

## Mettler Toledo AB265-S/FACT

#

Classic Plus analytical balances feature metal housing and rugged MonoBloc weigh cell

- User-friendly applications with large, ergonomic touch-sensitive keys
- Fully Automatic Calibration Technology (FACT) temperature-activated internal calibration .
- Precise and reliable with overload protection and chemical-resistant materials
- Applications include piece counting, percent weighing, dynamic weighing, adaptation to the types of weighing • #

## **Specifications & Description**

- Capacity (g) 320 . 0.0001
- Readability (g) .
- Weighing Units g, kg, mg, ct, lb, oz, ozt, gn Internal
- Calibration Type
- Power (VAC)
- Description 61/320G x 0.01/0.1 Mg; 115 V