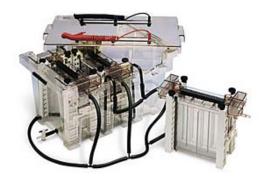

## Description

The PROTEAN® II xi and XL multi-cells offer up to 6-gel capacity to ensure reproducibility for medium-throughput laboratories:

- Efficient cooling necessary for high-power 2-D runs is provided by 2 cooling coils and 3 cooling cores
- High-power runs enable rapid separations with minimal protein diffusion and sharper protein spots

The cooling system requires a refrigerated circulating bath and operation at 4°C for optimal results.

Customize your PROTEAN II xi multi-cell system for any application, starting with the basic PROTEAN II xi multi-cell:

- Choose the length of gel and the comb, glass plates, and cooling system that best fit your applications
- Convert to the PROTEAN II XL multi-cell for a wider format cell that accommodates 17 cm IPG strips