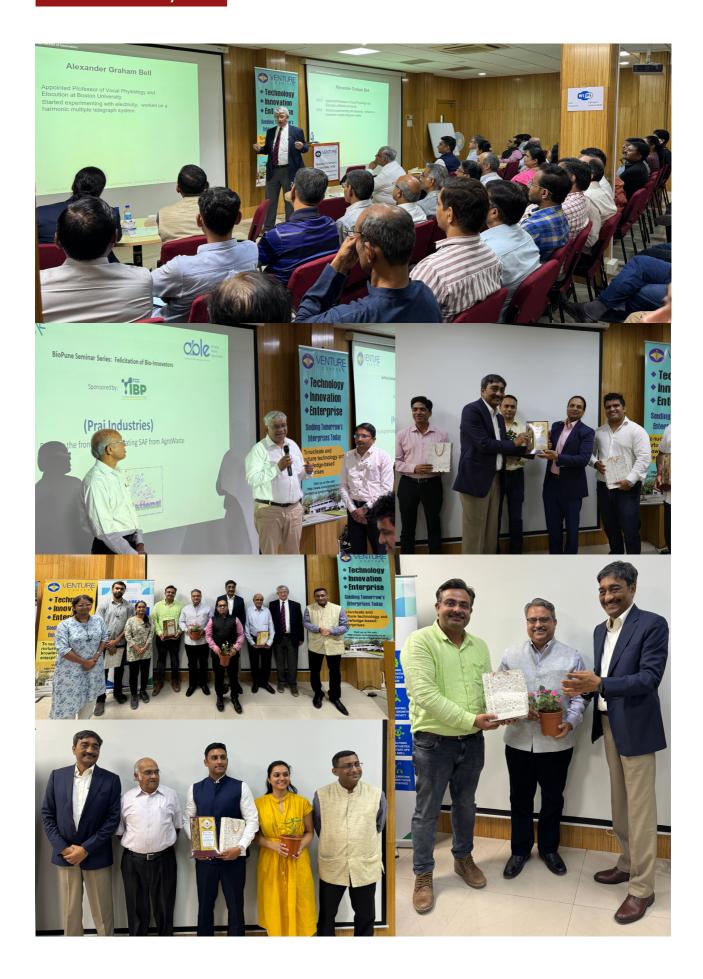

The networking event commenced with the much awaited keynote address on the Triple Helix Model of Innovation by Dr. Ashley Stevens. It was followed by the felicitation of a selective group of startup & industry leaders that shared their own journeys towards excellence:

- Dr. Kumbhar of **Praj Industries** for pushing the frontiers in generating SAF from AgroWaste.
- Mainik Chakraborty & Dr. Dhakephalkar of GPS Renewables & Agharkar Research Institute respectively for pushing the frontiers in generating BioCNG from AgroWaste.
- Hasmukh Rawal & Dr. Shaligram of Mylab Discovery Solutions & Serum
  Institute of India respectively for inclusion of Serum-Mylab's indigenously developed latent TB test Cy-TB in the National Tuberculosis (TB) Elimination
  Programme.
- Aditya Bhaskaran of **Indus Biotech** for science-led innovations in nutraceuticals, functional foods and botanical drugs backed by numerous patents and publications.