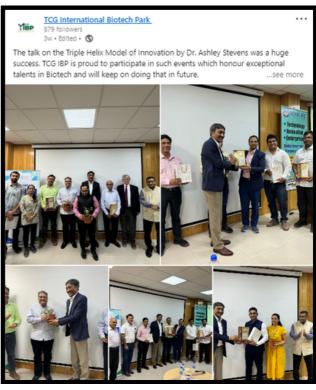

The networking event commenced with the much awaited keynote address on the Triple Helix Model of Innovation by Dr. Ashley Stevens. It was followed by the felicitation of a selective group of startup & industry leaders that shared their own journeys towards excellence: