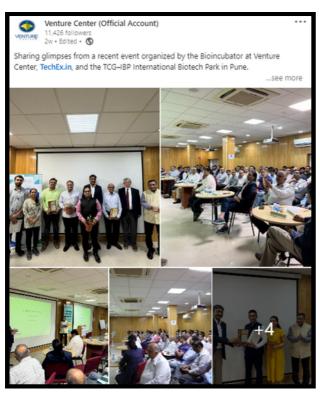

The networking event commenced with the much awaited keynote address on the Triple Helix Model of Innovation by Dr. Ashley Stevens. It was followed by the felicitation of a selective group of startup & industry leaders that shared their own journeys towards excellence:

- Dr. Kumbhar of **Praj Industries** for pushing the frontiers in generating SAF from AgroWaste.
- Mainik Chakraborty & Dr. Dhakephalkar of GPS Renewables & Agharkar Research Institute respectively for pushing the frontiers in generating BioCNG from AgroWaste.
- Hasmukh Rawal & Dr. Shaligram of Mylab Discovery Solutions & Serum
  Institute of India respectively for inclusion of Serum-Mylab's indigenously developed latent TB test Cy-TB in the National Tuberculosis (TB) Elimination
  Programme.
- Aditya Bhaskaran of **Indus Biotech** for science-led innovations in nutraceuticals, functional foods and botanical drugs backed by numerous patents and publications.