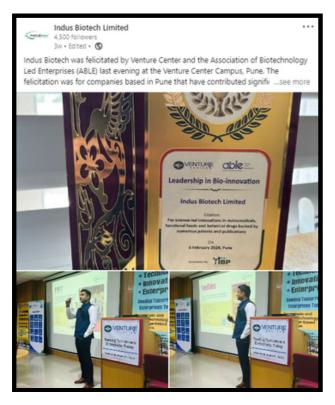

- Dr. Kumbhar of **Praj Industries** for pushing the frontiers in generating SAF from AgroWaste.
- Mainik Chakraborty & Dr. Dhakephalkar of GPS Renewables & Agharkar Research Institute respectively for pushing the frontiers in generating BioCNG from AgroWaste.
- Hasmukh Rawal & Dr. Shaligram of Mylab Discovery Solutions & Serum
  Institute of India respectively for inclusion of Serum-Mylab's indigenously developed latent TB test Cy-TB in the National Tuberculosis (TB) Elimination
  Programme.
- Aditya Bhaskaran of **Indus Biotech** for science-led innovations in nutraceuticals, functional foods and botanical drugs backed by numerous patents and publications.