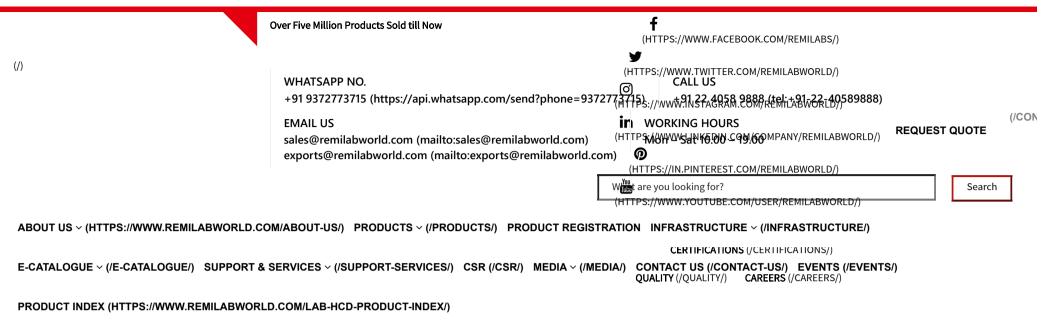

#### Medico Centrifuge - Remi Lab World

These are low priced units meeting the majority of the small capacity centrifuging requirements of medical practitioners, pathological laboratories and hospitals for routine centrifuging tests. The units are fitted with resiliently mounted motor for vibration free performance having built in 5 step speed regulator. Available with Swing out or Angle rotor.

| Technical Specifications |                 |                |                     |           |                 |        |        |
|--------------------------|-----------------|----------------|---------------------|-----------|-----------------|--------|--------|
| Models                   |                 | C-852          | C-854/4             | C-854/6   | C-854/8         | R-303  | R-304  |
| Capacity                 | ml              | 4 x 15         | 4 x 15              | 6 x 15    | 8 x 15          | 8 x 15 | 24 x 5 |
| Type of Head             | Swing Out Angle |                |                     |           |                 | gle    |        |
| No. of Tubes             |                 | 4              | 4                   | 6         | 8               | 8      | 24     |
| Max. Speed               | RPM             | 3500           | 3500                | 3500      | 3500            | 3800   | 7000   |
| Max. RCF                 | 'g'             | 1750           | 1850                | 1600      | 1600            | 1450   | 4760   |
| W x D x M                | mm              | 295 x 295 x 25 | 310 x 310 x 295     |           | 210 x 210 x 250 |        |        |
|                          |                 | Supply: 220-24 | IO Volts 50 Hz SING | ILE PHASE |                 | 1      |        |