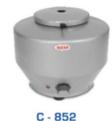

#### Medico Centrifuge - Remi Lab World

These are low priced units meeting the majority of the small capacity centrifuging requirements of medical practitioners, pathological laboratories and hospitals for routine centrifuging tests. The units are fitted with resiliently mounted motor for vibration free performance having built in 5 step speed regulator. Available with Swing out or Angle rotor.

| Technical Specifications |                 |                |                     |           |                 |        |        |
|--------------------------|-----------------|----------------|---------------------|-----------|-----------------|--------|--------|
| Models                   |                 | C-852          | C-854/4             | C-854/6   | C-854/8         | R-303  | R-304  |
| Capacity                 | ml              | 4 x 15         | 4 x 15              | 6 x 15    | 8 x 15          | 8 x 15 | 24 x 5 |
| Type of Head             | Swing Out Angle |                |                     |           |                 | gle    |        |
| No. of Tubes             |                 | 4              | 4                   | 6         | 8               | 8      | 24     |
| Max. Speed               | RPM             | 3500           | 3500                | 3500      | 3500            | 3800   | 7000   |
| Max. RCF                 | 'g'             | 1750           | 1850                | 1600      | 1600            | 1450   | 4760   |
| W x D x M                | mm              | 295 x 295 x 25 | 310 x 310 x 295     |           | 210 x 210 x 250 |        |        |
|                          |                 | Supply: 220-24 | IO Volts 50 Hz SING | ILE PHASE |                 | 1      |        |