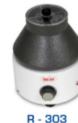

#### Medico Centrifuge - Remi Lab World

These are low priced units meeting the majority of the small capacity centrifuging requirements of medical practitioners, pathological laboratories and hospitals for routine centrifuging tests. The units are fitted with resiliently mounted motor for vibration free performance having built in 5 step speed regulator. Available with Swing out or Angle rotor.

| Technical Specifications |                 |                |                     |           |                 |        |        |
|--------------------------|-----------------|----------------|---------------------|-----------|-----------------|--------|--------|
| Models                   |                 | C-852          | C-854/4             | C-854/6   | C-854/8         | R-303  | R-304  |
| Capacity                 | ml              | 4 x 15         | 4 x 15              | 6 x 15    | 8 x 15          | 8 x 15 | 24 x 5 |
| Type of Head             | Swing Out Angle |                |                     |           |                 | gle    |        |
| No. of Tubes             |                 | 4              | 4                   | 6         | 8               | 8      | 24     |
| Max. Speed               | RPM             | 3500           | 3500                | 3500      | 3500            | 3800   | 7000   |
| Max. RCF                 | 'g'             | 1750           | 1850                | 1600      | 1600            | 1450   | 4760   |
| W x D x M                | mm              | 295 x 295 x 25 | 310 x 310 x 295     |           | 210 x 210 x 250 |        |        |
|                          |                 | Supply: 220-24 | IO Volts 50 Hz SING | ILE PHASE |                 | 1      |        |