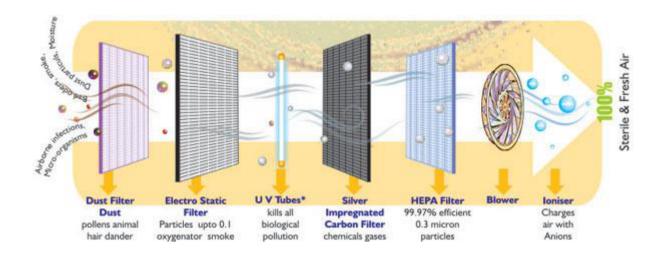

# Zephyr

Sterlomaxx Zephyr comes from a family of our 1st generation air steriliser SM2K. It uses the same 5 stage filtration technology which is tested & proven to be more than 90% efficient in reducing airborne contaminants thus controlling the spread of airborne infections. National Chemical Laboratory, Pune & Haffkine Institute, Mumbai had carried out rigorous tests for its effect on airborne microorganisms including bacteria, virus & fungal load in the air. The results had shown remarkable difference between before & after test results with zero microbial counts of some of the test results.

## **Technology**

Zephyr uses the same proven technology of ESP alongwith Germicidal UV irradiation & 0.3Micron HEPA filter. This ensures removal of all kinds of microorganisms in the air. Zephyr pulls in the air & cleans it by passing it through 5 stages of filters placed in the most scientific way to give the best results. Zephyr ensures the air that you breathe, if free from all airborne pollutants, allergens, chemicals & microorganisms. It makes the air totally safe for your family members. With Sterlomaxx, You can Breathe Safely Now!!