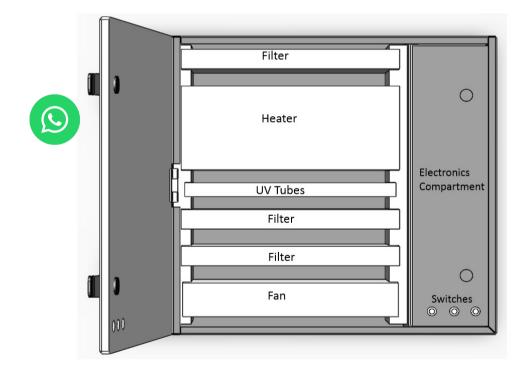

## **Technology**

Zephyr uses the same proven technology of ESP alongwith Germicidal UV irradiation & 0.3Micron HEPA filter. This ensures removal of all kinds of microorganisms in the air. Zephyr pulls in the air & cleans it by passing it through 5 stages of filters placed in the most scientific way to give the best results. Zephyr ensures the air that you breathe, if free from all airborne pollutants, allergens, chemicals & microorganisms. It makes the air totally safe for your family members. With Sterlomaxx, You can Breathe Safely Now!!

### Mechanism

Sterlomaxx Zephyr covers an area of 2000 Cubic Feet (200 SFT) in the most effective way. By removing the airborne dust, which works as the carrier of microorganisms & destroying them through its efficient filtration process, it becomes necessary for the environments where chances of spread of airborne infections are very high. Areas, such as airconditioned offices, homes, schools, OPD for doctors, professional consultants, elderly or childcare centres etc.