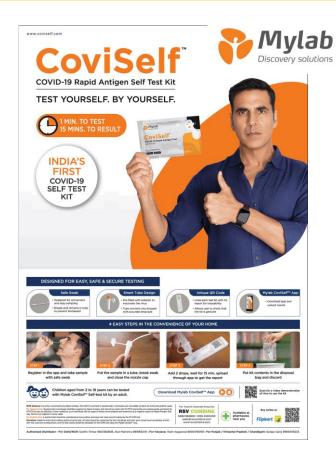

CDSCO approved indigenous RT-PCR and antigen tests for COVID-19

# **MyLab Discovery Solutions**