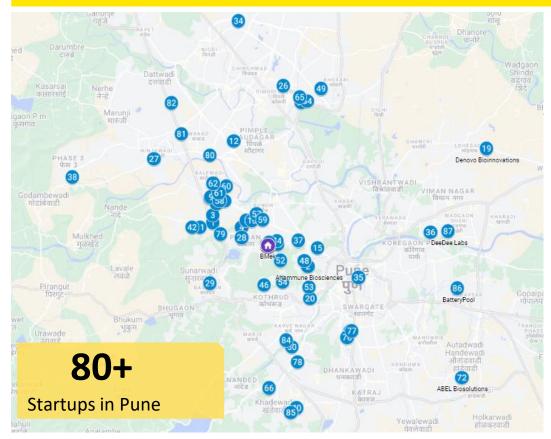

#### **Venture Center Startups in Pune's Ecosystem.**

\*Locations of startups associated with Venture Center through various programs as of Jan 2023 including those supported by DST, BIRAC, AIM etc

- PadCare
- Ahammune Biosciences
- Nayam Innovations
- SynThera Biomedical
- Mylab Discovery Solutions
- 6 Gram Oorja Solutions
- AbGenics Lifesciences
- Virtual Sense Global Techno
- FlytBase Labs
- Shantani Proteome Analytic
- Noble Exchange Environmer
- Accensible Solutions
- 🔞 ZeroPlast Labs
- 13 Annweshan SciTech
- Baheti & Somani
- Barefeet Analytics
- BMek
- ① CyGenica
- Denovo Bioinnovations
- 🚳 Desh Design (OPC)
- 21 Exocan Healthcare Technolo
- FastSense Diagnostics
- 6 Fluorogent Analytics

- 8 Fluorogent Analytics
- G2B BIOLOGICS
- GenPep Pharmaceuticals
- Gingigraft
- Go Vidyouth
- GPC Lifesciences
- Gyrodrive Machineries
- Heelium Sports
- Melios IOT
- Melium Consulting
- 33 Hydrovert Energy
- Innovation Biologicals
- Intignus Biotech
- Invictin Technologies
- IPUA Technical Center
- JyoSH AI Solutions
- Kozhnosys
- MediAsha Technologies
- Moble Exchange Environment
- Proximal Soilsens
- PURITY Agro Products
- ------
- Purple Matter
- Sarvosadhi Biotech
- Seagull BioSolutions

- 40 SH forHealth Solutions
- Shapecrunch
- SNRASSYSTEMS
- Solitarius Biologicals
- 3 Spot Healthcare Solutions
- 52 Tarana Wireless India
- Trisim technologies
- 🚯 Utopic Tech
- Vidcare Innovations
- 66 Wissenkraft Labs
- Pratiti Technologies
- Xgro Technologies
- 69 Embryyo Technologies
- Afferent Wearable Technology
- On Prayasta 3D Inventions
- 🙆 Periwinkle Technologies
- Avieum Life Sciences
- MBCOLS SCIENCES
- Genrich Membranes
- 🚳 BioPrime AgriSolutions
- Prognostics In-Med
- 68 Sys3E Technologies
- 🚳 VIVIRA Process Technologies
- Fuma Labs