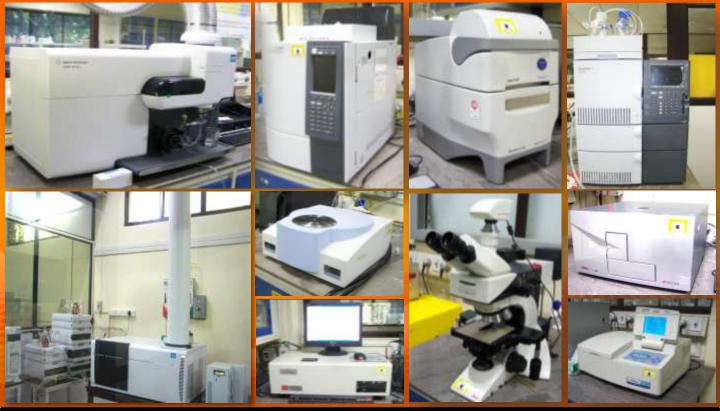

## **Time based**

- High Performance Liquid Chromatograph (HPLC)
- Gas Chromatograph (GC)

UV-Vis

- Optical Microscope & Image capture system
- Real Time Polymerase Chain Reaction (RT-PCR)
- Micro plate reader

MP-AES

• UV-Vis Spectrophotometer (UV-Vis)

## Sample based

- Thermogravimetric Analysis (TGA)
- Differential Scanning Calorimetry (DSC)
- Particle Size Analysis (PSA)
- Elemental Analayis by Microwave Plasma Atomic Emission Spectrometer (MP-AES)
- Mass Spectrometry (MS)